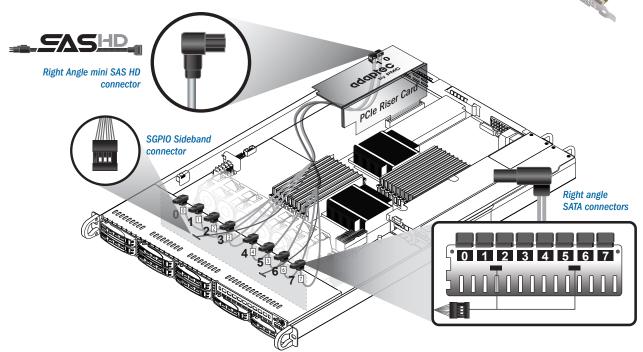

# Adaptec 7805 in 1U Chassis

Adaptec 7805 with right angle mini SAS HD cable connector in a generic 1U chassis with 8 Storage bays for 2.5" drives with backplanes with right angle SATA connectors and sideband

## **Requirements:**

1U chassis are one of the most challenging rack-mount configurations because of the very low profile footprint. This presents some challenges for RAID adapter cards with respect to:

- (1) Height of the boards
- (2) Limited performance of a PCIe Gen3 RAID card with expanders
- (3) Cables with straight connectors

#### **Adaptec by PMC Series 7 RAID Solution:**

- The Adaptec 8-port RAID adapter, an MD2-Low Profile card, easily plugs into a PCI Gen3 slot, with 200 LFM airflow, in a 1U chassis.
- Adaptec's new right-angle connectors at the adapter end and also at the drive end, are an ideal solution for this super low profile chassis configuration. For more information on SAS HD cables visit: www.adaptec.com/cables

The illustration above is specific to an Adaptec RAID card with 8 internal ports. If a specific 1U chassis configuration contains a full height slot, the 24-port Adaptec 71685 with 2 external connectors allows connectivity to an external JBOD without compromising performance and with no need for an internal expander.

#### The Adaptec ACK-I-rA-HDmSAS-4rASATA-SB-.8M is an internal "right angle" Mini Serial Attached SCSI HD x4 (SFF-8643) to "right angle" (4) x1 Serial ATA fan-out cable with sideband signals (SFF-8448). It measures 0.8 meters and is used for connecting a SAS/SATA adapter to SATA disks, or a SAS/SATA backplane.